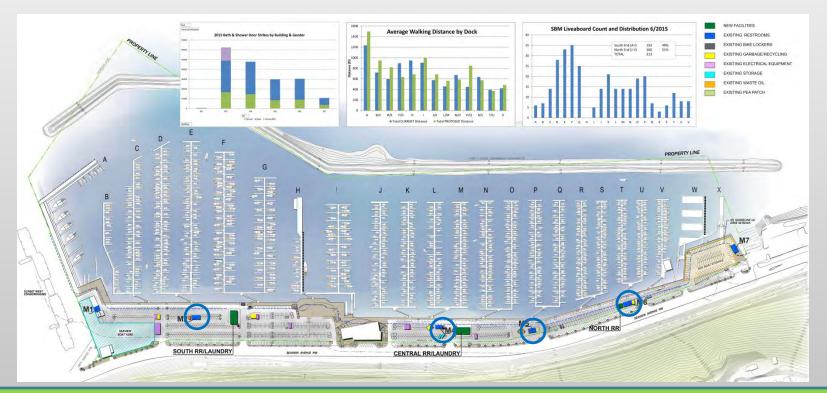

#### Revised site plan added North Restroom, relocated buildings

Restrooms relocated & reconfigured based on customer feedback