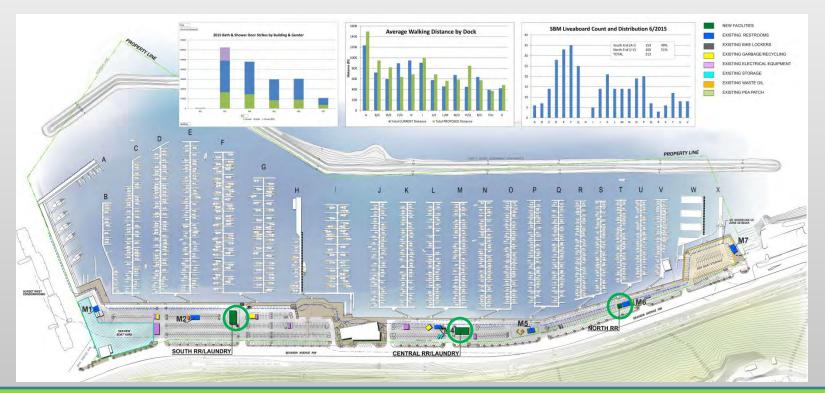

#### Revised site plan added North Restroom, relocated buildings

Restrooms relocated & reconfigured based on customer feedback